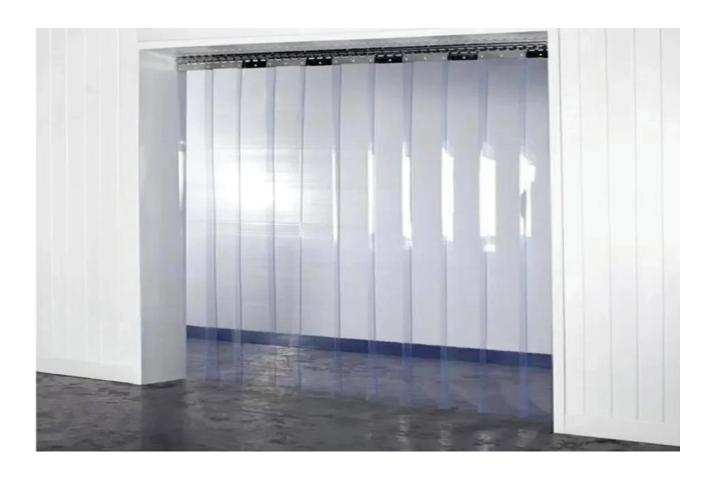

# INDUSTRIAL BLINDS

Industrial Blinds is a transparent soft PVC material having outstanding see through qualities which allow light to pass through but does not allow harmful ultra violet rays to enter. Industrial Blinds maximum usage in commercial and industrial factories. Applications designed to suit the prevailing weather conditions.

Industrial Blinds can be designed by using light weight PVC strip with a small overlap for internal pedestrian doors to heavy grade with maximum overlap for the most exposed doorways.

Industrial Blinds are the most solutions to protect your employees & goods from adverse environmental conditions such as heat, cold, noise, humidity, dust, insects and draft where uninterrupted passage is essential.