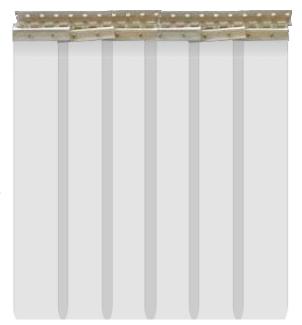

# INDUSTRIAL BLINDS

Industrial Blinds is a transparent soft PVC material having outstanding see through qualities which allow light to pass through but does not allow harmful ultra violet rays to enter. Industrial Blinds maximum usage in commercial and industrial factories. Applications designed to suit the prevailing weather conditions.

Industrial Blinds can be designed by using light weight PVC strip with a small overlap for internal pedestrian doors to heavy grade with maximum overlap for the most exposed doorways.

Industrial Blinds are the most solutions to protect your employees & goods from adverse environmental conditions such as heat, cold, noise, humidity, dust, insects and draft where uninterrupted passage is essential.