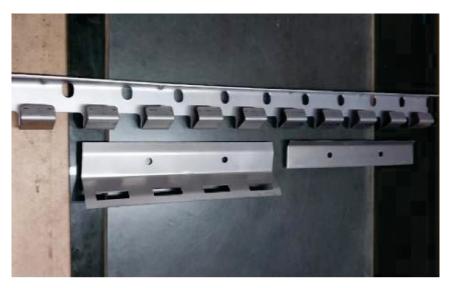

### TECHNICAL SPECIFICATION

Powder Coated Channel MS channel -20" MS channel Clip-8" MS channel Plate-8" And also Available in stainless steel

Industrial acrylic 8" width fabric 2mm & 3mm available in opaque & transparent.