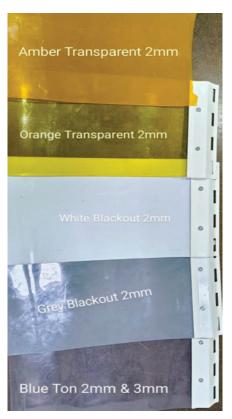

### TECHNICAL SPECIFICATION

Powder Coated Channel MS channel -20" MS channel Clip-8" MS channel Plate-8" And also Available in stainless steel

Industrial acrylic 8" width fabric 2mm & 3mm available in opaque & transparent.