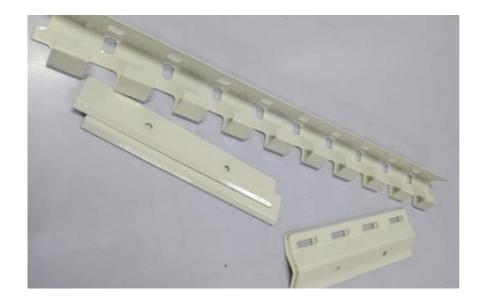

### TECHNICAL SPECIFICATION

Powder Coated Channel MS channel -20" MS channel Clip-8" MS channel Plate-8" And also Available in stainless steel

Industrial acrylic 8" width fabric 2mm & 3mm available in opaque & transparent.